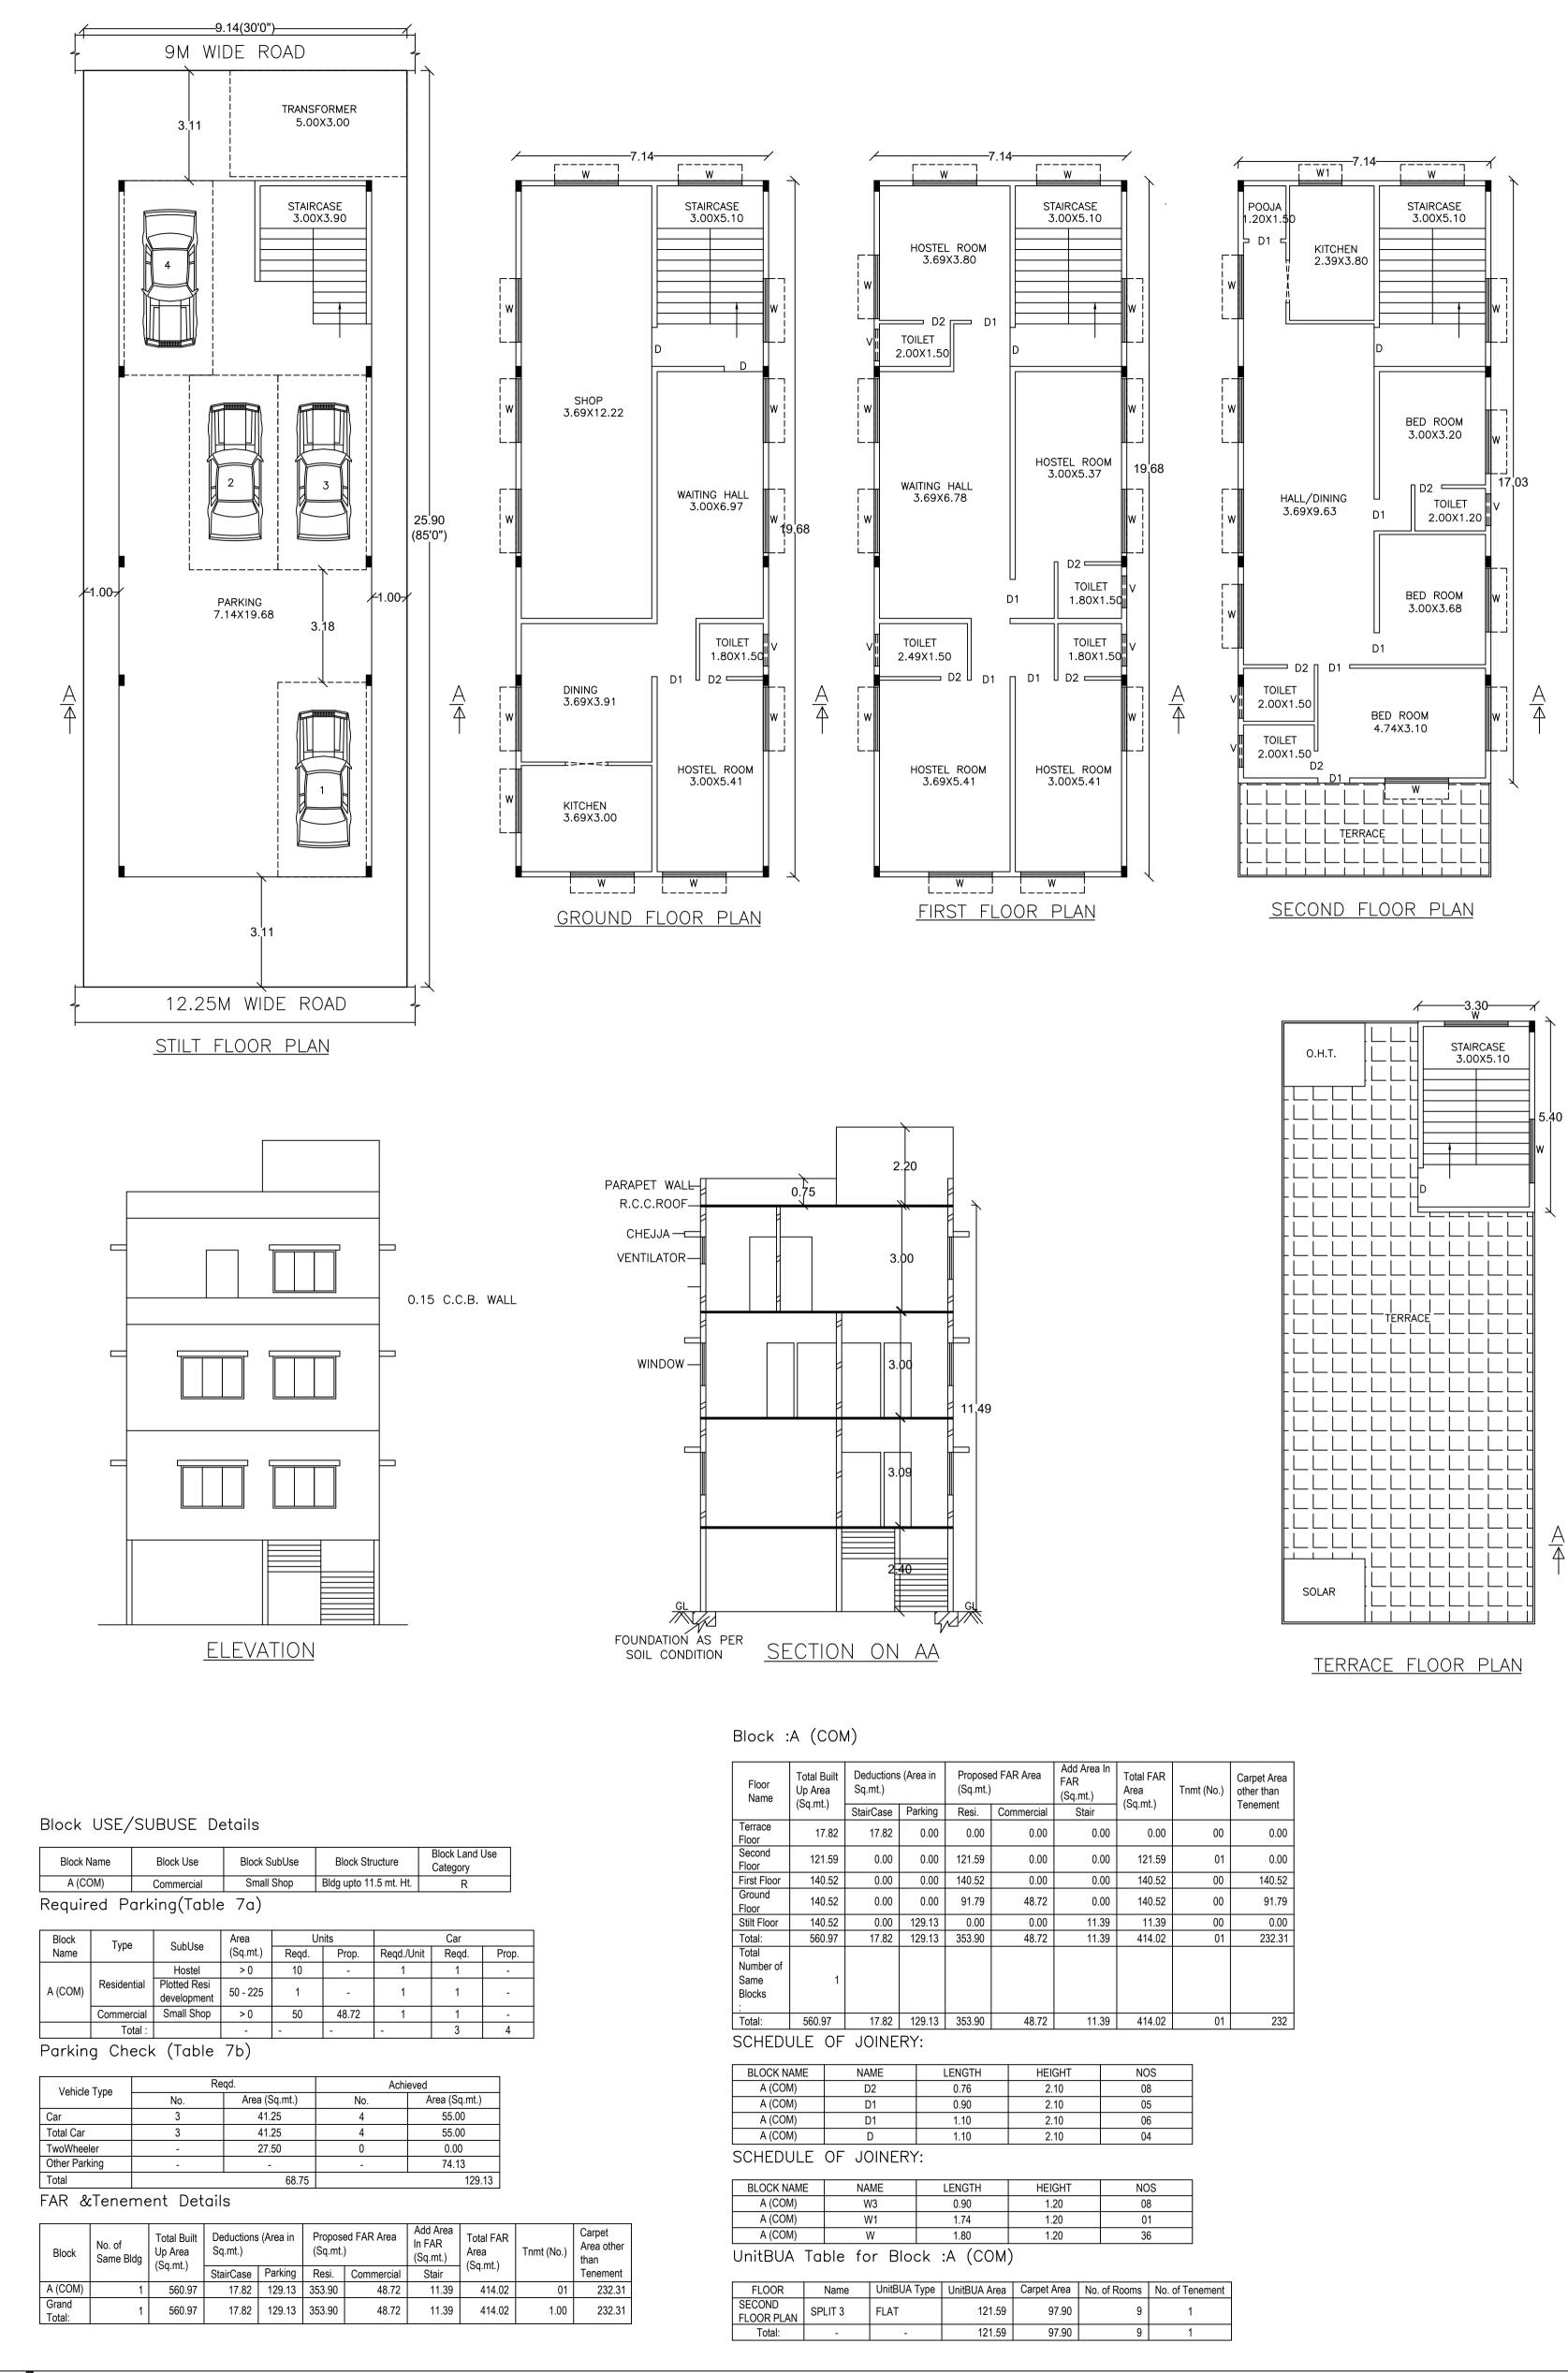

| N                                                                                                                                                                                                                                                                                                                                                                                                                                                                                                                                                                                                                                                                                                                                                                                                                                                                                                                                                                                                   |                                                                                                | COLOR INDEX<br>PLOT BOUNDARY                                                     |                                                                                              |                                                                     |                                            |                                                                                                   | SCALE :                            | 1:100 |
|-----------------------------------------------------------------------------------------------------------------------------------------------------------------------------------------------------------------------------------------------------------------------------------------------------------------------------------------------------------------------------------------------------------------------------------------------------------------------------------------------------------------------------------------------------------------------------------------------------------------------------------------------------------------------------------------------------------------------------------------------------------------------------------------------------------------------------------------------------------------------------------------------------------------------------------------------------------------------------------------------------|------------------------------------------------------------------------------------------------|----------------------------------------------------------------------------------|----------------------------------------------------------------------------------------------|---------------------------------------------------------------------|--------------------------------------------|---------------------------------------------------------------------------------------------------|------------------------------------|-------|
| Approval Condition :<br>This Plan Sanction is issued subject to the following conditions :                                                                                                                                                                                                                                                                                                                                                                                                                                                                                                                                                                                                                                                                                                                                                                                                                                                                                                          |                                                                                                | EXISTING (1                                                                      |                                                                                              |                                                                     |                                            |                                                                                                   |                                    |       |
| <ul> <li>1.Sanction is accorded for the Residential Building at 4&amp;19, BYREGOWDA LAYOUT, HEROHALLI</li> <li>, BANGALORE, Bangalore.</li> <li>a).Consist of 1Stilt + 1Ground + 2 only.</li> </ul>                                                                                                                                                                                                                                                                                                                                                                                                                                                                                                                                                                                                                                                                                                                                                                                                 | AREA STATEMENT (BBN<br>PROJECT DETAIL:                                                         |                                                                                  | VERSION                                                                                      | NO.: 1.0.11<br>DATE: 01/11/2018                                     |                                            |                                                                                                   |                                    |       |
| <ul> <li>2.Sanction is accorded for Residential use only. The use of the building shall not be deviated to any other use.</li> <li>3.129.13 area reserved for car parking shall not be converted for any other purpose.</li> <li>4.Development charges towards increasing the capacity of water supply, sanitary and power main</li> </ul>                                                                                                                                                                                                                                                                                                                                                                                                                                                                                                                                                                                                                                                          | Authority: BBMP<br>Inward_No:<br>BBMP/Ad.Com./RJH/0077                                         | /20-21                                                                           | Plot Use: R<br>Plot SubUs                                                                    | se: Hostel                                                          |                                            |                                                                                                   |                                    |       |
| has to be paid to BWSSB and BESCOM if any.<br>5.Necessary ducts for running telephone cables, cubicles at ground level for postal services & space<br>for dumping garbage within the premises shall be provided.                                                                                                                                                                                                                                                                                                                                                                                                                                                                                                                                                                                                                                                                                                                                                                                    | Application Type: General<br>Proposal Type: Building Pe<br>Nature of Sanction: New             | ermission                                                                        | Plot/Sub Pl<br>Khata No. (                                                                   | Zone: Residential (Main<br>lot No.: 4&19<br>(As per Khata Extract): | 4&19                                       |                                                                                                   |                                    |       |
| <ul> <li>6.The applicant shall INSURE all workmen involved in the construction work against any accident / untoward incidents arising during the time of construction.</li> <li>7.The applicant shall not stock any building materials / debris on footpath or on roads or on drains. The debris shall be removed and transported to near by dumping yard.</li> <li>8.The applicant shall maintain during construction such barricading as considered necessary to prevent dust, debris &amp; other materials endangering the safety of people / structures etc. in</li> </ul>                                                                                                                                                                                                                                                                                                                                                                                                                      | Location: Ring-III<br>Building Line Specified as<br>Zone: Rajarajeshwarinaga<br>Ward: Ward-072 | BanGALORE<br>Building Line Specified as per Z.R: NA<br>Zone: Rajarajeshwarinagar |                                                                                              |                                                                     | YREGOWDA                                   | LAYOUT, HER                                                                                       | OHALLI,                            |       |
| <ul><li>&amp; around the site.</li><li>9.The applicant shall plant at least two trees in the premises.</li><li>10.Permission shall be obtained from forest department for cutting trees before the commencement of the work.</li></ul>                                                                                                                                                                                                                                                                                                                                                                                                                                                                                                                                                                                                                                                                                                                                                              | Planning District: 302-Hero<br>AREA DETAILS:<br>AREA OF PLOT (Minimu<br>NET AREA OF PLOT       |                                                                                  | (A)<br>(A-Deductions)                                                                        |                                                                     |                                            | SQ.MT.<br>236.73<br>236.73                                                                        |                                    |       |
| 11.License and approved plans shall be posted in a conspicuous place of the licensed premises. The building license and the copies of sanctioned plans with specifications shall be mounted on a frame and displayed and they shall be made available during inspections. 12.If any owner / builder contravenes the provisions of Building Bye-laws and rules in force, the                                                                                                                                                                                                                                                                                                                                                                                                                                                                                                                                                                                                                         | COVERAGE CHECK Permissible Coverage are Proposed Coverage Area                                 |                                                                                  | , ,                                                                                          |                                                                     |                                            | 177.54<br>140.52                                                                                  |                                    |       |
| Architect / Engineer / Supervisor will be informed by the Authority in the first instance, warned in the second instance and cancel the registration if the same is repeated for the third time.<br>13.Technical personnel, applicant or owner as the case may be shall strictly adhere to the duties and responsibilities specified in Schedule - IV (Bye-law No. 3.6) under sub section IV-8 (e) to (k).<br>14.The building shall be constructed under the supervision of a registered structural engineer.                                                                                                                                                                                                                                                                                                                                                                                                                                                                                       | Balance cov<br>FAR CHECK<br>Permissible                                                        | Permissible F.A.R. as per zoning regulation 2015 (1.75)                          |                                                                                              |                                                                     | 140.52<br>37.02<br>414.27                  |                                                                                                   |                                    |       |
| 15.On completion of foundation or footings before erection of walls on the foundation and in the case<br>of columnar structure before erecting the columns "COMMENCEMENT CERTIFICATE" shall be obtained.<br>16.The building should not be occupied without obtaining "OCCUPANCY CERTIFICATE" from the                                                                                                                                                                                                                                                                                                                                                                                                                                                                                                                                                                                                                                                                                               | Allowable T<br>Premium FA                                                                      | A.R within Ring I and<br>DR Area (60% of Per<br>R for Plot within Imp            | m.FAR)                                                                                       | amated plot - )                                                     |                                            | 0.00<br>0.00<br>0.00<br>414.27<br>353.90<br>48.72<br>414.01<br>414.01<br>0.26<br>560.97<br>560.97 |                                    |       |
| competent authority.<br>17.Drinking water supplied by BWSSB should not be used for the construction activity of the building.<br>18.The applicant shall ensure that the Rain Water Harvesting Structures are provided & maintained in                                                                                                                                                                                                                                                                                                                                                                                                                                                                                                                                                                                                                                                                                                                                                               | Residential<br>Commercia                                                                       | FAR area(1.75)<br>FAR (85.48%)<br>FAR (11.77%)                                   |                                                                                              |                                                                     |                                            |                                                                                                   |                                    |       |
| good repair for storage of water for non potable purposes or recharge of ground water at all times having a minimum total capacity mentioned in the Bye-law 32(a).<br>19.If any owner / builder contravenes the provisions of Building Bye-laws and rules in force, the authority will inform the same to the concerned registered Architect / Engineers / Supervisor in the                                                                                                                                                                                                                                                                                                                                                                                                                                                                                                                                                                                                                        |                                                                                                | AR Area<br>et FAR Area(1.75)<br>R Area(0.00)                                     |                                                                                              |                                                                     |                                            |                                                                                                   |                                    |       |
| first instance, warn in the second instance and cancel the registration of the professional if the same is repeated for the third time.<br>20.The Builder / Contractor / Professional responsible for supervision of work shall not shall not                                                                                                                                                                                                                                                                                                                                                                                                                                                                                                                                                                                                                                                                                                                                                       | BUILT UP AREA CHECH<br>Proposed B<br>Achieved B                                                | uiltUp Area                                                                      |                                                                                              |                                                                     |                                            |                                                                                                   |                                    |       |
| materially and structurally deviate the construction from the sanctioned plan, without previous approval of the authority. They shall explain to the owner s about the risk involved in contravention of the provisions of the Act, Rules, Bye-laws, Zoning Regulations, Standing Orders and Policy Orders of the BBMP.<br>21.In case of any false information, misrepresentation of facts, or pending court cases, the plan                                                                                                                                                                                                                                                                                                                                                                                                                                                                                                                                                                        | Approval Date : 06/23                                                                          | /2020 10:41:48 /                                                                 | AM                                                                                           |                                                                     |                                            |                                                                                                   |                                    |       |
| sanction is deemed cancelled.<br>Special Condition as per Labour Department of Government of Karnataka vide ADDENDUM<br>(HosadaagiHoodike) Letter No. LD/95/LET/2013, dated: 01-04-2013 :                                                                                                                                                                                                                                                                                                                                                                                                                                                                                                                                                                                                                                                                                                                                                                                                           | Payment Details                                                                                | n Re                                                                             | eceipt                                                                                       | Amount (INR) Payr                                                   | ment Mode                                  | Transaction                                                                                       | Payment Date                       | Rema  |
| 1.Registration of<br>Applicant / Builder / Owner / Contractor and the construction workers working in the<br>construction site with the "Karnataka Building and Other Construction workers Welfare                                                                                                                                                                                                                                                                                                                                                                                                                                                                                                                                                                                                                                                                                                                                                                                                  | 1 BBMP/0354/0                                                                                  |                                                                                  | umber<br>54/CH/20-21                                                                         |                                                                     | Online                                     | Number<br>10291849557<br>Amount (INR)                                                             | 05/05/2020<br>4:46:22 PM<br>Remark | -     |
| Board"should be strictly adhered to.<br>2.The Applicant / Builder / Owner / Contractor should submit the Registration of establishment and<br>list of construction workers engaged at the time of issue of Commencement Certificate. A copy of the                                                                                                                                                                                                                                                                                                                                                                                                                                                                                                                                                                                                                                                                                                                                                  | 1<br>1                                                                                         |                                                                                  | S                                                                                            | Gerutiny Fee                                                        |                                            | 2524                                                                                              | -                                  |       |
| <ul> <li>1.Accommodation shall be provided for setting up of schools for imparting education to the children of construction workers in the labour camps / construction sites.</li> <li>2.List of children of workers shall be furnished by the builder / contractor to the Labour Department which is mandatory.</li> <li>3.Employment of child labour in the construction activities strictly prohibited.</li> <li>4.Obtaining NOC from the Labour Department before commencing the construction work is a must.</li> <li>5.BBMP will not be responsible for any dispute that may arise in respect of property in question.</li> <li>6.In case if the documents submitted in respect of property in question is found to be false or fabricated, the plans anctioned stands cancelled automatically and legal action will be initiated.</li> </ul> The plans are approved in accoordance with the acceptance for approval by the Joint Commissioner (RR_NAGAR) on date: 23/06/2020 vide p number: | )<br>OWNEI<br>SIGNA<br>OWNEI<br>NUMB                                                           | R'S ADD<br>ER & C(                                                               | 20MM STONE<br>40MM STON                                                                      | E AGGRIGATE S                                                       | 0<br><u>RAIN</u><br><u>3 W</u> ELL         |                                                                                                   |                                    |       |
| PHOP<br>9.14(300")<br>9.14(300")<br>9.14(300")<br>9.14(300")<br>1.0<br>9.14(300")<br>1.0<br>9.14(300")<br>1.0<br>9.14(300")<br>1.0<br>9.14(300")<br>1.0<br>(850")<br>(850")<br>(850")<br>1.0<br>(850")                                                                                                                                                                                                                                                                                                                                                                                                                                                                                                                                                                                                                                                                                                                                                                                              | ARCHI<br>/SUPE<br>K.S. Pra<br>3309, 1s<br>Gayathi<br>PROJE<br>PLAN SH<br>BUILDIN<br>WARD N     | TECT/EN<br>TECT/EN<br>ERVISOR<br>sanna Kuma<br>ti Main Road<br>ti Nagar BCC      | LI,<br>IGINEE<br>'S SI<br>ar Sri Sai<br>I, Opp M<br>C/BL-3.2<br>IE PROF<br>NO-4&19<br>SALORE | GNATURE<br>i Enterprises/<br>lore Retail Sh<br>.3/E-1               | No.<br>op,<br>M/HOS <sup>T</sup><br>DA LAY | OUT,HE                                                                                            |                                    |       |
| <u>SITE PLAN (Scale 1:200)</u>                                                                                                                                                                                                                                                                                                                                                                                                                                                                                                                                                                                                                                                                                                                                                                                                                                                                                                                                                                      | 01-51-50\$_\$RASHMI<br>SHEET NO : 1                                                            |                                                                                  |                                                                                              |                                                                     |                                            |                                                                                                   |                                    |       |