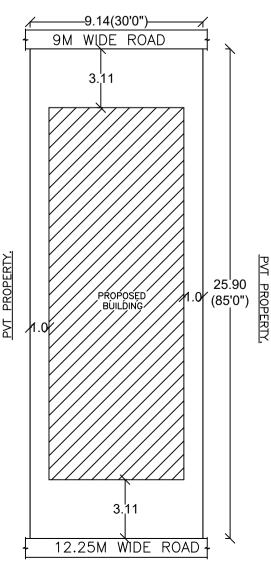

| N                                                                                                                                                                                                                                                                                                                                                                                                                                                                                                                                                                                                                                                                                                                                                                                                                                                                                                                                                                                                   |                                                                                                | COLOR INDEX<br>PLOT BOUNDARY                                                     |                                                                                              |                                                                     |                                            |                                                                                                   | SCALE :                            | 1:100 |
|-----------------------------------------------------------------------------------------------------------------------------------------------------------------------------------------------------------------------------------------------------------------------------------------------------------------------------------------------------------------------------------------------------------------------------------------------------------------------------------------------------------------------------------------------------------------------------------------------------------------------------------------------------------------------------------------------------------------------------------------------------------------------------------------------------------------------------------------------------------------------------------------------------------------------------------------------------------------------------------------------------|------------------------------------------------------------------------------------------------|----------------------------------------------------------------------------------|----------------------------------------------------------------------------------------------|---------------------------------------------------------------------|--------------------------------------------|---------------------------------------------------------------------------------------------------|------------------------------------|-------|
| Approval Condition :<br>This Plan Sanction is issued subject to the following conditions :                                                                                                                                                                                                                                                                                                                                                                                                                                                                                                                                                                                                                                                                                                                                                                                                                                                                                                          |                                                                                                | EXISTING (1                                                                      |                                                                                              |                                                                     |                                            |                                                                                                   |                                    |       |
| <ul> <li>1.Sanction is accorded for the Residential Building at 4&amp;19, BYREGOWDA LAYOUT, HEROHALLI</li> <li>, BANGALORE, Bangalore.</li> <li>a).Consist of 1Stilt + 1Ground + 2 only.</li> </ul>                                                                                                                                                                                                                                                                                                                                                                                                                                                                                                                                                                                                                                                                                                                                                                                                 | AREA STATEMENT (BBN<br>PROJECT DETAIL:                                                         |                                                                                  | VERSION                                                                                      | NO.: 1.0.11<br>DATE: 01/11/2018                                     |                                            |                                                                                                   |                                    |       |
| <ul> <li>2.Sanction is accorded for Residential use only. The use of the building shall not be deviated to any other use.</li> <li>3.129.13 area reserved for car parking shall not be converted for any other purpose.</li> <li>4.Development charges towards increasing the capacity of water supply, sanitary and power main</li> </ul>                                                                                                                                                                                                                                                                                                                                                                                                                                                                                                                                                                                                                                                          | Authority: BBMP<br>Inward_No:<br>BBMP/Ad.Com./RJH/0077                                         | /20-21                                                                           | Plot Use: R<br>Plot SubUs                                                                    | se: Hostel                                                          |                                            |                                                                                                   |                                    |       |
| has to be paid to BWSSB and BESCOM if any.<br>5.Necessary ducts for running telephone cables, cubicles at ground level for postal services & space<br>for dumping garbage within the premises shall be provided.                                                                                                                                                                                                                                                                                                                                                                                                                                                                                                                                                                                                                                                                                                                                                                                    | Application Type: General<br>Proposal Type: Building Pe<br>Nature of Sanction: New             | ermission                                                                        | Plot/Sub Pl<br>Khata No. (                                                                   | Zone: Residential (Main<br>lot No.: 4&19<br>(As per Khata Extract): | 4&19                                       |                                                                                                   |                                    |       |
| <ul> <li>6.The applicant shall INSURE all workmen involved in the construction work against any accident / untoward incidents arising during the time of construction.</li> <li>7.The applicant shall not stock any building materials / debris on footpath or on roads or on drains. The debris shall be removed and transported to near by dumping yard.</li> <li>8.The applicant shall maintain during construction such barricading as considered necessary to prevent dust, debris &amp; other materials endangering the safety of people / structures etc. in</li> </ul>                                                                                                                                                                                                                                                                                                                                                                                                                      | Location: Ring-III<br>Building Line Specified as<br>Zone: Rajarajeshwarinaga<br>Ward: Ward-072 | BanGALORE<br>Building Line Specified as per Z.R: NA<br>Zone: Rajarajeshwarinagar |                                                                                              |                                                                     | YREGOWDA                                   | LAYOUT, HER                                                                                       | OHALLI,                            |       |
| <ul><li>&amp; around the site.</li><li>9.The applicant shall plant at least two trees in the premises.</li><li>10.Permission shall be obtained from forest department for cutting trees before the commencement of the work.</li></ul>                                                                                                                                                                                                                                                                                                                                                                                                                                                                                                                                                                                                                                                                                                                                                              | Planning District: 302-Hero<br>AREA DETAILS:<br>AREA OF PLOT (Minimu<br>NET AREA OF PLOT       |                                                                                  | (A)<br>(A-Deductions)                                                                        |                                                                     |                                            | SQ.MT.<br>236.73<br>236.73                                                                        |                                    |       |
| 11.License and approved plans shall be posted in a conspicuous place of the licensed premises. The building license and the copies of sanctioned plans with specifications shall be mounted on a frame and displayed and they shall be made available during inspections. 12.If any owner / builder contravenes the provisions of Building Bye-laws and rules in force, the                                                                                                                                                                                                                                                                                                                                                                                                                                                                                                                                                                                                                         | COVERAGE CHECK Permissible Coverage are Proposed Coverage Area                                 |                                                                                  | , ,                                                                                          |                                                                     |                                            | 177.54<br>140.52                                                                                  |                                    |       |
| Architect / Engineer / Supervisor will be informed by the Authority in the first instance, warned in the second instance and cancel the registration if the same is repeated for the third time.<br>13.Technical personnel, applicant or owner as the case may be shall strictly adhere to the duties and responsibilities specified in Schedule - IV (Bye-law No. 3.6) under sub section IV-8 (e) to (k).<br>14.The building shall be constructed under the supervision of a registered structural engineer.                                                                                                                                                                                                                                                                                                                                                                                                                                                                                       | Balance cov<br>FAR CHECK<br>Permissible                                                        | Permissible F.A.R. as per zoning regulation 2015 (1.75)                          |                                                                                              |                                                                     | 140.52<br>37.02<br>414.27                  |                                                                                                   |                                    |       |
| 15.On completion of foundation or footings before erection of walls on the foundation and in the case<br>of columnar structure before erecting the columns "COMMENCEMENT CERTIFICATE" shall be obtained.<br>16.The building should not be occupied without obtaining "OCCUPANCY CERTIFICATE" from the                                                                                                                                                                                                                                                                                                                                                                                                                                                                                                                                                                                                                                                                                               | Allowable T<br>Premium FA                                                                      | A.R within Ring I and<br>DR Area (60% of Per<br>R for Plot within Imp            | m.FAR)                                                                                       | amated plot - )                                                     |                                            | 0.00<br>0.00<br>0.00<br>414.27<br>353.90<br>48.72<br>414.01<br>414.01<br>0.26<br>560.97<br>560.97 |                                    |       |
| competent authority.<br>17.Drinking water supplied by BWSSB should not be used for the construction activity of the building.<br>18.The applicant shall ensure that the Rain Water Harvesting Structures are provided & maintained in                                                                                                                                                                                                                                                                                                                                                                                                                                                                                                                                                                                                                                                                                                                                                               | Residential<br>Commercia                                                                       | FAR area(1.75)<br>FAR (85.48%)<br>FAR (11.77%)                                   |                                                                                              |                                                                     |                                            |                                                                                                   |                                    |       |
| good repair for storage of water for non potable purposes or recharge of ground water at all times having a minimum total capacity mentioned in the Bye-law 32(a).<br>19.If any owner / builder contravenes the provisions of Building Bye-laws and rules in force, the authority will inform the same to the concerned registered Architect / Engineers / Supervisor in the                                                                                                                                                                                                                                                                                                                                                                                                                                                                                                                                                                                                                        |                                                                                                | AR Area<br>et FAR Area(1.75)<br>R Area(0.00)                                     |                                                                                              |                                                                     |                                            |                                                                                                   |                                    |       |
| first instance, warn in the second instance and cancel the registration of the professional if the same is repeated for the third time.<br>20.The Builder / Contractor / Professional responsible for supervision of work shall not shall not                                                                                                                                                                                                                                                                                                                                                                                                                                                                                                                                                                                                                                                                                                                                                       | BUILT UP AREA CHECH<br>Proposed B<br>Achieved B                                                | uiltUp Area                                                                      |                                                                                              |                                                                     |                                            |                                                                                                   |                                    |       |
| materially and structurally deviate the construction from the sanctioned plan, without previous approval of the authority. They shall explain to the owner s about the risk involved in contravention of the provisions of the Act, Rules, Bye-laws, Zoning Regulations, Standing Orders and Policy Orders of the BBMP.<br>21.In case of any false information, misrepresentation of facts, or pending court cases, the plan                                                                                                                                                                                                                                                                                                                                                                                                                                                                                                                                                                        | Approval Date : 06/23                                                                          | /2020 10:41:48 /                                                                 | AM                                                                                           |                                                                     |                                            |                                                                                                   |                                    |       |
| sanction is deemed cancelled.<br>Special Condition as per Labour Department of Government of Karnataka vide ADDENDUM<br>(HosadaagiHoodike) Letter No. LD/95/LET/2013, dated: 01-04-2013 :                                                                                                                                                                                                                                                                                                                                                                                                                                                                                                                                                                                                                                                                                                                                                                                                           | Payment Details                                                                                | n Re                                                                             | eceipt                                                                                       | Amount (INR) Payr                                                   | ment Mode                                  | Transaction                                                                                       | Payment Date                       | Rema  |
| 1.Registration of<br>Applicant / Builder / Owner / Contractor and the construction workers working in the<br>construction site with the "Karnataka Building and Other Construction workers Welfare                                                                                                                                                                                                                                                                                                                                                                                                                                                                                                                                                                                                                                                                                                                                                                                                  | 1 BBMP/0354/0                                                                                  |                                                                                  | umber<br>54/CH/20-21                                                                         |                                                                     | Online                                     | Number<br>10291849557<br>Amount (INR)                                                             | 05/05/2020<br>4:46:22 PM<br>Remark | -     |
| Board"should be strictly adhered to.<br>2.The Applicant / Builder / Owner / Contractor should submit the Registration of establishment and<br>list of construction workers engaged at the time of issue of Commencement Certificate. A copy of the                                                                                                                                                                                                                                                                                                                                                                                                                                                                                                                                                                                                                                                                                                                                                  | 1<br>1                                                                                         |                                                                                  | S                                                                                            | Gerutiny Fee                                                        |                                            | 2524                                                                                              | -                                  |       |
| <ul> <li>1.Accommodation shall be provided for setting up of schools for imparting education to the children of construction workers in the labour camps / construction sites.</li> <li>2.List of children of workers shall be furnished by the builder / contractor to the Labour Department which is mandatory.</li> <li>3.Employment of child labour in the construction activities strictly prohibited.</li> <li>4.Obtaining NOC from the Labour Department before commencing the construction work is a must.</li> <li>5.BBMP will not be responsible for any dispute that may arise in respect of property in question.</li> <li>6.In case if the documents submitted in respect of property in question is found to be false or fabricated, the plans anctioned stands cancelled automatically and legal action will be initiated.</li> </ul> The plans are approved in accoordance with the acceptance for approval by the Joint Commissioner (RR_NAGAR) on date: 23/06/2020 vide p number: | )<br>OWNEI<br>SIGNA<br>OWNEI<br>NUMB                                                           | R'S ADD<br>ER & C(                                                               | 20MM STONE<br>40MM STON                                                                      | E AGGRIGATE S                                                       | 0<br><u>RAIN</u><br><u>3 W</u> ELL         |                                                                                                   |                                    |       |
| PHOP<br>9.14(300")<br>9.14(300")<br>9.14(300")<br>9.14(300")<br>1.0<br>9.14(300")<br>1.0<br>9.14(300")<br>1.0<br>9.14(300")<br>1.0<br>9.14(300")<br>1.0<br>(850")<br>(850")<br>(850")<br>1.0<br>(850")                                                                                                                                                                                                                                                                                                                                                                                                                                                                                                                                                                                                                                                                                                                                                                                              | ARCHI<br>/SUPE<br>K.S. Pra<br>3309, 1s<br>Gayathi<br>PROJE<br>PLAN SH<br>BUILDIN<br>WARD N     | TECT/EN<br>TECT/EN<br>ERVISOR<br>sanna Kuma<br>ti Main Road<br>ti Nagar BCC      | LI,<br>IGINEE<br>'S SI<br>ar Sri Sai<br>I, Opp M<br>C/BL-3.2<br>IE PROF<br>NO-4&19<br>SALORE | GNATURE<br>i Enterprises/<br>lore Retail Sh<br>.3/E-1               | No.<br>op,<br>M/HOS <sup>T</sup><br>DA LAY | OUT,HE                                                                                            |                                    |       |
| <u>SITE PLAN (Scale 1:200)</u>                                                                                                                                                                                                                                                                                                                                                                                                                                                                                                                                                                                                                                                                                                                                                                                                                                                                                                                                                                      | 01-51-50\$_\$RASHMI<br>SHEET NO : 1                                                            |                                                                                  |                                                                                              |                                                                     |                                            |                                                                                                   |                                    |       |